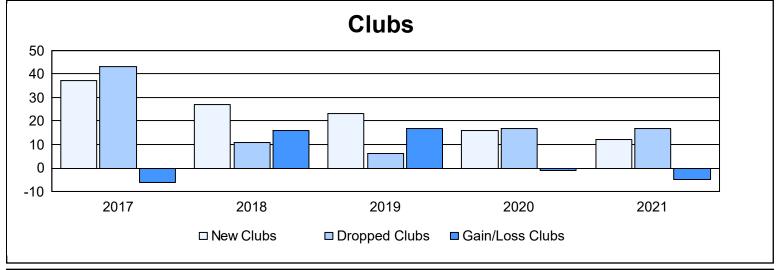

| Year      | New<br>Clubs | Dropped<br>Clubs | Gain/<br>Loss<br>Clubs | New<br>Members | Charter<br>Members | Reinstate<br>Members | Transfer<br>Members | Total<br>Member<br>Added | Total<br>Members<br>Dropped | Gain/<br>Loss<br>Members |
|-----------|--------------|------------------|------------------------|----------------|--------------------|----------------------|---------------------|--------------------------|-----------------------------|--------------------------|
| 2016-2017 | 37           | 43               | -6                     | 6,214          | 1,294              | 525                  | 166                 | 8,199                    | 8,180                       | 19                       |
| 2017-2018 | 27           | 11               | 16                     | 7,976          | 1,092              | 508                  | 172                 | 9,748                    | 10,332                      | -584                     |
| 2018-2019 | 23           | 6                | 17                     | 6,750          | 881                | 506                  | 198                 | 8,335                    | 8,739                       | -404                     |
| 2019-2020 | 16           | 17               | -1                     | 5,609          | 616                | 493                  | 151                 | 6,869                    | 7,235                       | -366                     |
| 2020-2021 | 12           | 17               | -5                     | 6,663          | 471                | 476                  | 196                 | 7,806                    | 7,603                       | 203                      |
| Average   | 23           | 19               | 4                      | 6,642          | 871                | 502                  | 177                 | 8,191                    | 8,418                       | -226                     |